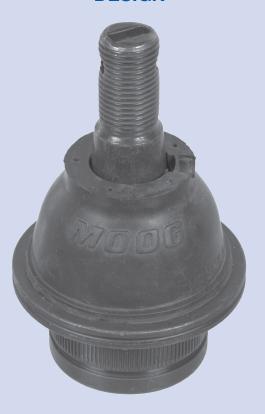

## ORIGINAL DESIGN

## **MOOG®** Pre-Installed Integral Dust Boot

On select MOOG® ball joint applications there is a pre-installed integral dust boot, and where applicable, a threaded grease fitting. These product features provide easier installation. The MOOG ball joints look cosmetically different, both parts maintain the same level of performance that you have come to expect from MOOG – The Problem Solver®. Please note that both parts can be installed on the same vehicle.