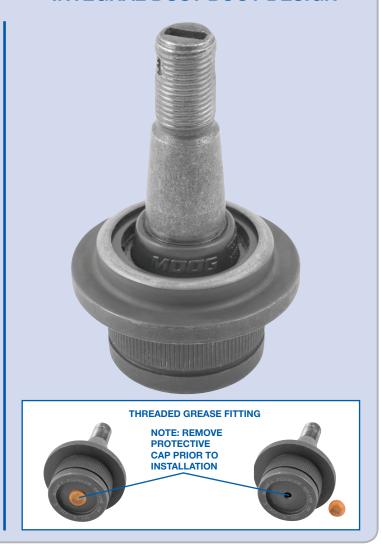

## BALL JOINT WITH PRE-INSTALLED INTEGRAL DUST BOOT DESIGN

For parts lookup, visit www.FMe-cat.com

tech line: 1-800-325-8886

moogproblemsolver.com

## **MOOG®** Pre-Installed Integral Dust Boot

On select MOOG® ball joint applications there is a pre-installed integral dust boot, and where applicable, a threaded grease fitting. These product features provide easier installation. The MOOG ball joints look cosmetically different, both parts maintain the same level of performance that you have come to expect from MOOG – The Problem Solver®. Please note that both parts can be installed on the same vehicle.